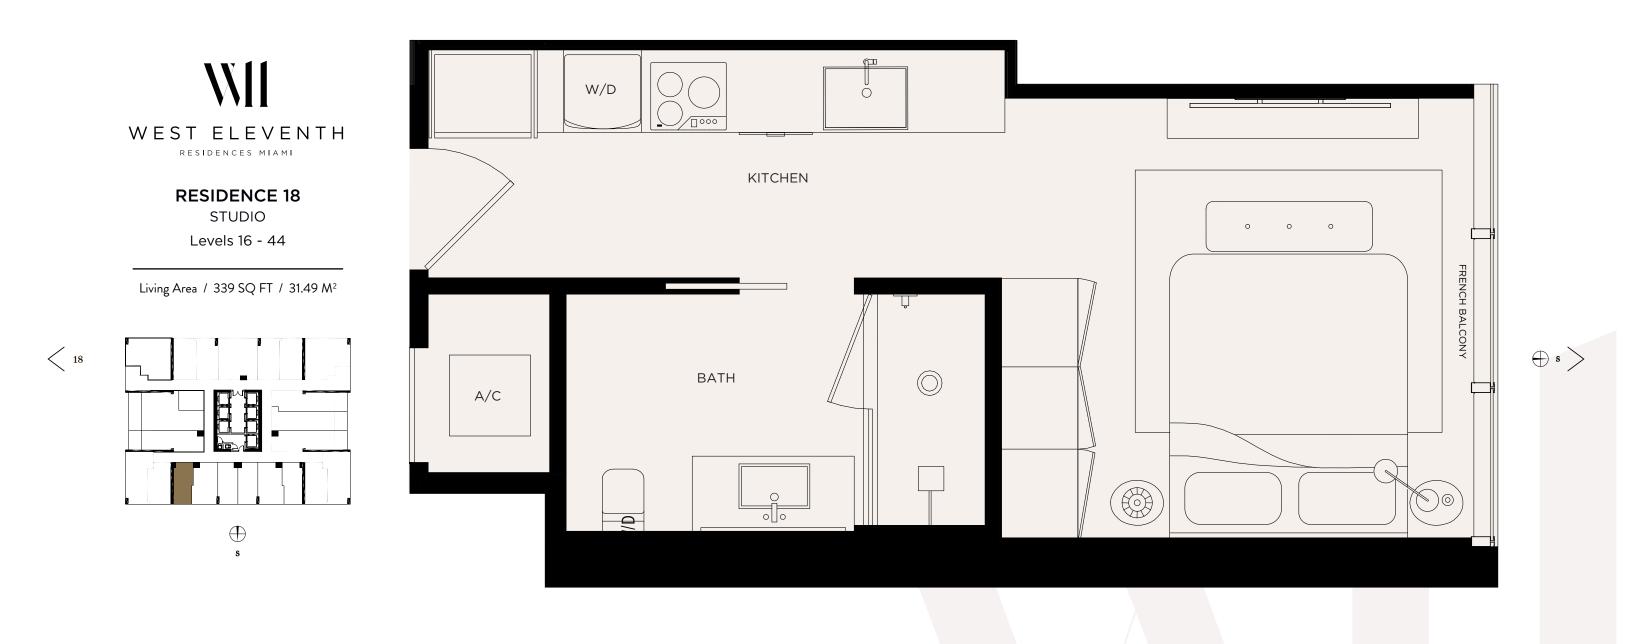

WEST ELEVENTH RESIDENCES MIAMI

RESIDENCE 18 • LEVELS 16-44

LIFE IN MOTION

<sup>□</sup> ORAL REPRESENTATIONS CANNOT BE RELIED UPON AS CORRECTLY STATING THE REPRESENTATIONS OF THE DEVELOPER. FOR CORRECT REPRESENTATIONS, MAKE REFERENCE TO THE DOCUMENTS REQUIRED BY SECTION 718.503, FLORIDA STATUTES, TO BE FUNNISHED BY A DEVELOPER TO A BUYER OR DEVELOPER TO A BUYER OR TO FEDERAL AGENCY HAS JUDGED THE MERITS OF VALUE, IF ANY, OF THIS IN FORDER TY. THIS IS NOT AN OFFER TO SELL, OR SOLICITATION ON ADDE. THESE BY CONDOMINIUM UNITS IN STATES WHERE SUCH OFFER OR SOLICITATION CANNOT BE MADE. THESE SOLIDADE, THE FINIT HIS LOTAN OF THE RESIDENCES. UNITS SHOWN ARE EXAMPLES OF UNIT TYPES AND MAY NOT DEPICE TACTUAL UNITS. STATED SOLUARE FOOTAGES ARE RANGES FOR A PARTICULAR UNIT TYPE AND ARE MEASURED TO THE EXTERIOR BOUNDARIES OF THE EXTERIOR SOLUARE FOOTAGES ARE RANGES FOR A PARTICULAR UNIT TYPE AND ARE MEASURED TO THE EXTERIOR BOUNDARIES OF UNITS. SHOWN ARE EXAMPLES OF UNITS. SHOWN AND EXCELUDES IN THE DESCRIPTION AND DEFINITION OF THE EVERTION BY USING THE DESCRIPTION AND DEFINITION OF THE "UNIT" SET FORTH IN THE DECLARATION OF CONDOMINIUM (WHICH GENERALLY ONLY INCLUDES THE INTERIOR BRANCES FOR A PARTICULAR UNIT. THE PRESENTATION OF CONDOMINIUM (WHICH GENERALLY ONLY INCLUDES THE INTERIOR BRANCES FOR THE UNIT. SHOWN AND EXAMPLE THE PRICE OF THE UNIT. SHOWN AND EXAMPLE THE PRICE OF THE UNIT. SHOWN AND EXPENDED THE EXTENDED IN THE EXTERIOR SHOULD AND EXPENDED THE EXTENDED ONLY INTERIOR SHOWN AND EXPENDED THE EXTENDED ONLY INTERIOR SHOWN AND EXPENDED THE EXTENDED ONLY INTERIOR SHOWN AND EXPENDED THE EXTENDED HERE EXTENDED IN THE DESCRIPTION AND EXPENDED THE EXTENDED HERE EXTENDED IN THE DESCRIPTION AND EXPENDED THE EXTENDED HERE EXTEN