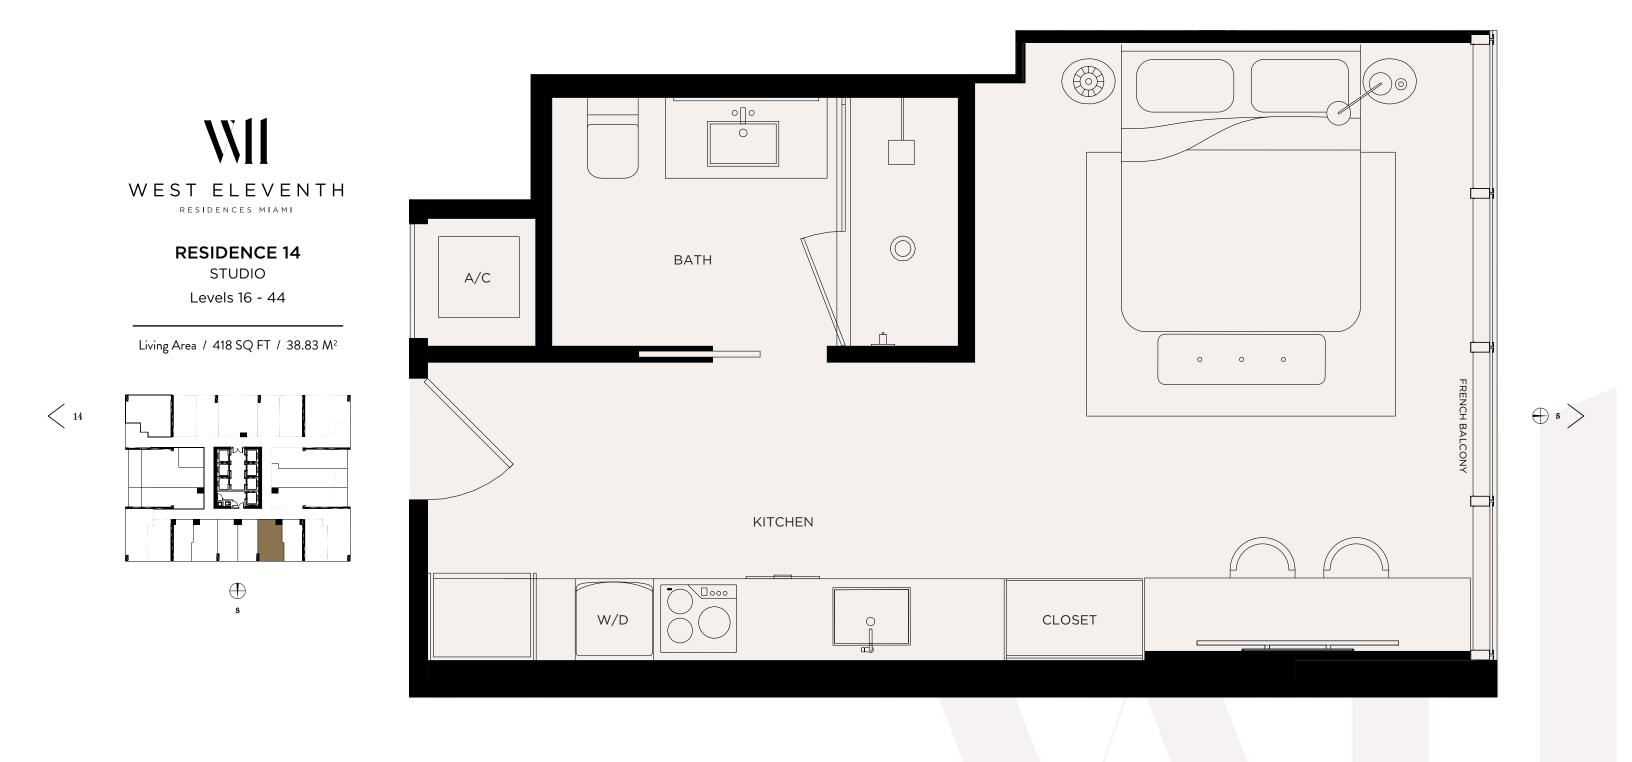

WEST ELEVENTH RESIDENCES MIAMI RESIDENCE 14 • LEVELS 16-44

LIFE IN MOTION

<sup>○</sup> ORAL REPRESENTATIONS CANNOT BE RELIED UPON AS CORRECTLY STATING THE DEVELOPER. FOR CORRECT REPRESENTATIONS, MAKE REFERENCE TO THE DOCUMENTS REQUIRED BY SECTION 718.503, FLORIDA STATUTES, TO BE FURNISHED BY A DEVELOPER TO A BUYER OR LESSEE. NO FEDERAL AGENCY HAS JUDGED AS REPRESENTATIONS, CANNOT BE MADE. THESE SOLORIES, IN STATES OF UNIT SHOWN ARE EXAMPLES OF UNIT SHOWN ARE EXAMPLES OF UNIT SHOWN ARE EXAMPLES OF UNIT TYPE AND MAY NOT DEPICT ACTUAL UNITS. STATED SOUARE FOOTAGES ARE RANGES FOR A PARTICULAR UNIT TYPE AND AND ARE FOR PARTICULAR UNIT TYPE AND AND ARE FOR PARTICULAR UNIT TYPE AND AND ARE FOR PARTICULAR UNIT TYPE AND AND ARE REASENTED TO THE EXTERIOR WALLS AND IN FACT ARE LARGER THAN THE AREA THAT WOULD BE DETERMINED BY USING THE DESCRIPTION AND DEFINITION OF THE "UNIT" SET FORTH IN THE DECLARATION OF CONDOMINIUM (WHICH GENERALLY ONLY INCLUDES THE INTERIOR AIRSPACE BETWEEN THE PERIMETER WALLS AND EXCLUDES INTERIOR STRUCTURAL COMPONENTS). THE AREA OF THE UNIT AS DEFINED IN THE DECLARATION IS LESS THAN THE SQUARE FOOTAGE REFLECTED HERE. ALL DEPICTIONS OF APPLIANCES, PLUMBING FIXTURES, EQUIPMENT, COUNTERS, SOFFITS, FLOOR COVERINGS AND OTHER MATTERS OF DETAIL ARE CONCEPTUAL ONLY AND ARE NOT NECESSARILY INCLUDED IN EACH UNIT. THE FURNISHINGS AND DECOR ILLUSTRATED OR DEPICTED ARE NOT INCLUDED WITH THE PURCHASE OF THE UNIT. CONSULT YOUR PURCHASE AGREEMENT AND ANY FLOOR PURCHASE AGREEMENT AND