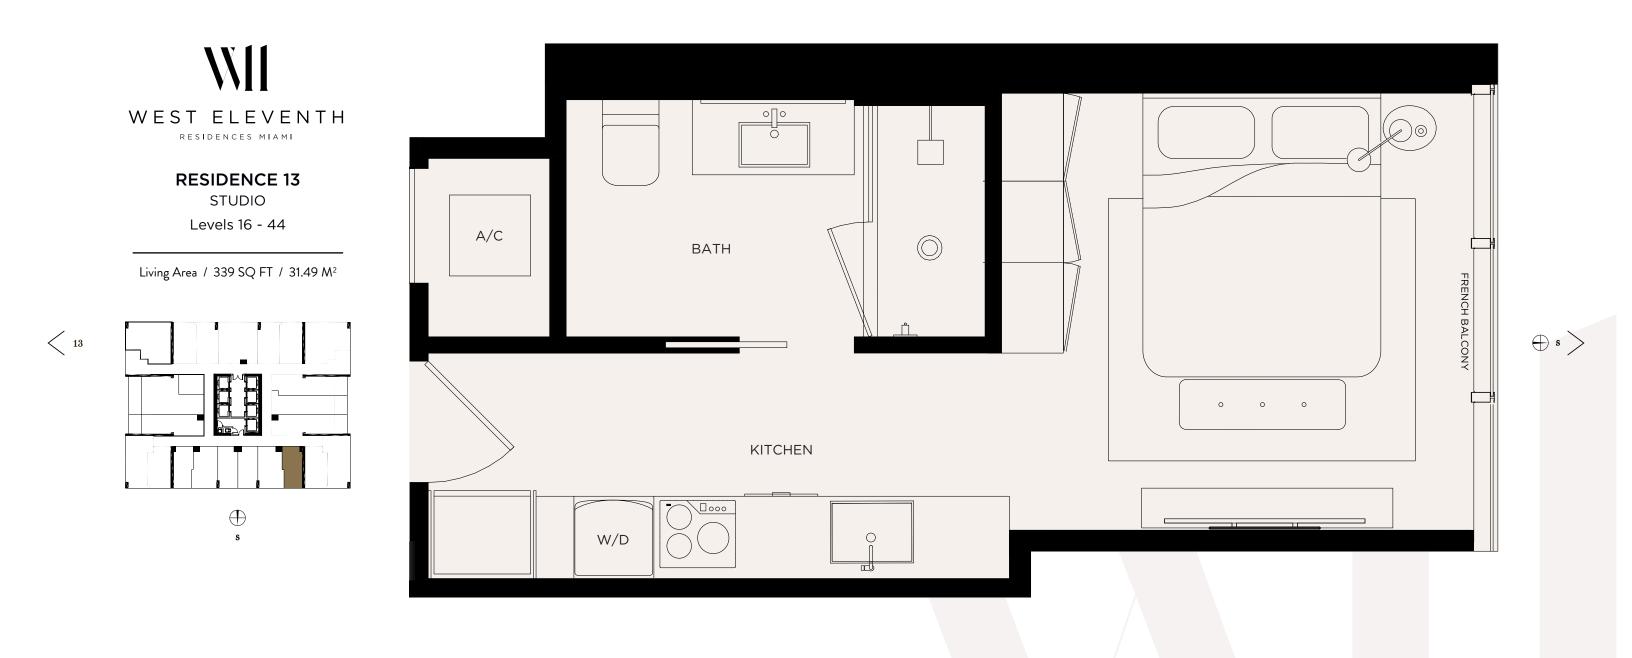

**RESIDENCE 13 • LEVELS 16-44** 

WEST ELEVENTH RESIDENCES MIAMI

LIFE IN MOTION

<sup>⇔</sup> ORAL REPRESENTATIONS CANNOT BE RELIED UPON AS CORRECTLY STATING THE REPRESENTATIONS OF THE DEVELOPER. FOR CORRECT REPRESENTATIONS, MAKE REFERENCE TO THE DOCUMENTS REQUIRED BY SECTION 718.503, FLORIDA STATUCES, TO BE FURNISHED BY A DEVELOPER TO A BUYER OR SOLICITATION OF FOFFERS TO SULV, THE CONDOMINIUM UNITS IN STATES WHERE SUCH OFFER OR SOLICITATION AS REPRESENTATIONS, EXPRESS OR IMPLIED, OF THE FINAL DETAIL OF THE RESIDENCES. UNITS SHOWN ARE EXAMPLES OF UNIT TYPES AND MAY NOT DEPICT ACTUAL UNITS. STATED SOUARE FOOTAGES ARE RANGES FOR A PARTICULAR UNIT TYPE AND ARE MEASURED TO THE EXTERIOR BOUNDARIES OF THE EXTERIOR DONDARIES OF THE EXTERIOR SOLVEN TO THE CONDOMINIUM (WHICH GENERALLY ONLY INCLUDES THE INTERIOR ARE REASON FOR THE CONTROL OF THE FUND TO THE TENDEN OF THE FUND TO THE FUND TO THE FUND TO THE FUND TO THE TOTAL OF THE FUND TO THE CONDOMINIUM (WHICH GENERALLY ONLY INCLUDED THE FUND TO THE CONDOMINIUM (WHICH GENERALLY ONLY INTO THE THE FUND TO THE CONDOMINIUM OF THE FUND TO THE FUND TO