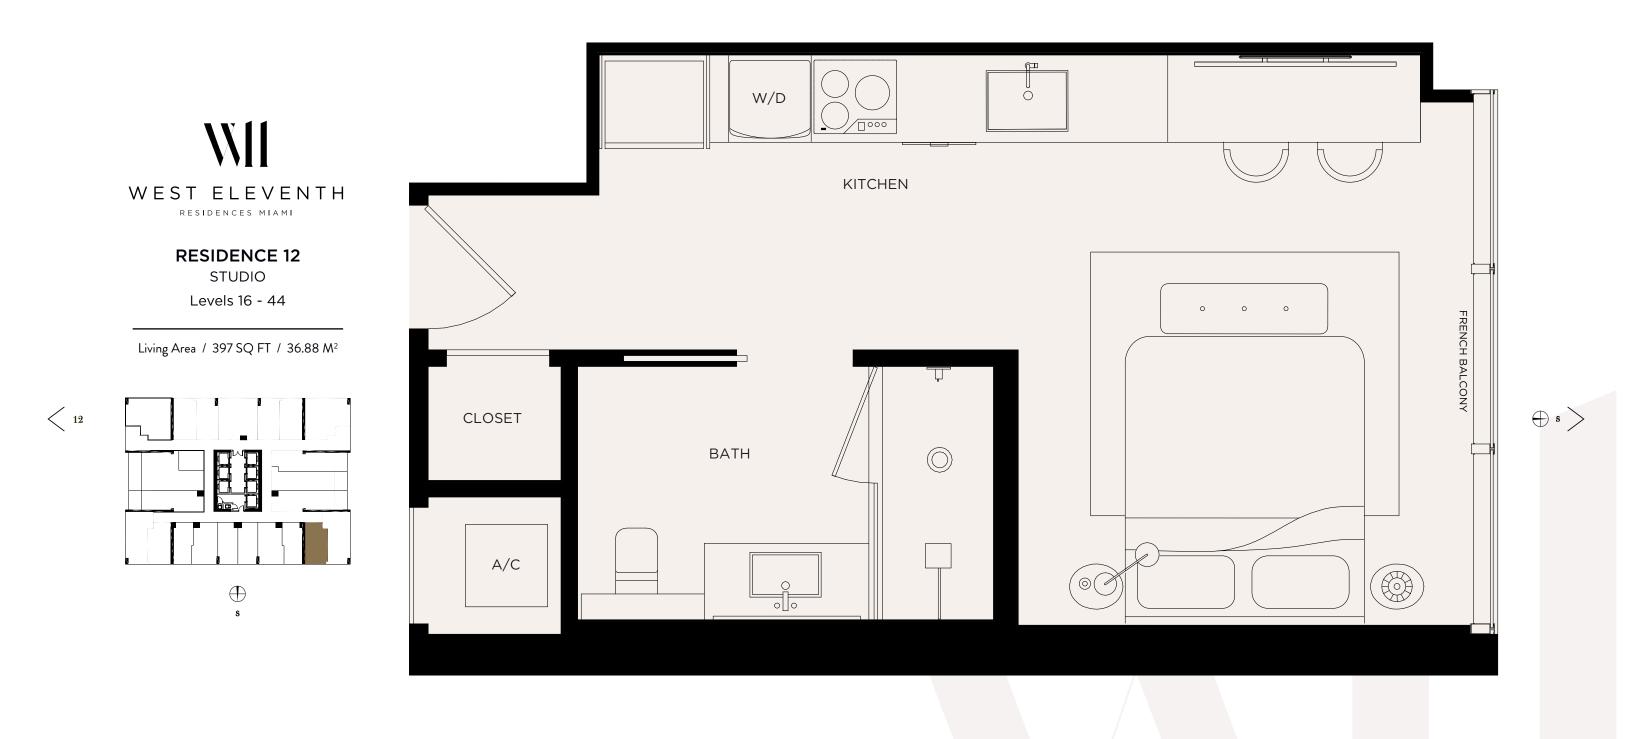

RESIDENCE 12 • LEVELS 16-44

WEST ELEVENTH RESIDENCES MIAMI

LIFE IN MOTION

<sup>⇔</sup> ORAL REPRESENTATIONS CANNOT BE RELIED UPON AS CORRECTLY STATING THE REPRESENTATIONS OF THE DEVELOPER. FOR CORRECT REPRESENTATIONS, MAKE REFERENCE TO THE DOCUMENTS REQUIRED BY SECTION 718.503, FLORIDA STATUCES, TO BE FURNISHED BY A DEVELOPER TO A BUYER OR SOLICITATION OF FOFFERS TO SULV, THE CONDOMINIUM UNITS IN STATES SULVER FOR A PARTICULAR TUNIT TYPE AND AND ARE FOR THE CONTON FOR THE CONDOMINIUM OF FOR THE CONDOMINIUM UNITS IN STATES SOLICITATION OF THE FINAL DETAIL OF THE RESIDENCES. UNITS SHOWN ARE EXAMPLES OF UNIT TYPES AND MAY NOT DEPICT ACTUAL UNITS. STATED SOLVARE FOOTAGES ARE RANGES FOR A PARTICULLAR UNIT TYPE AND ARE MEASURED TO THE EXTERIOR BOUNDARIES OF THE EXTERIOR SOLVARE FOOTAGES ARE RANGES FOR A PARTICULLAR UNIT TYPE AND ARE MEASURED TO THE VEXTERIOR BOUNDARIES OF THE EXTERIOR SOLVARE FOOTAGE REFLECTED HERE ALLD DEPICT ACTUAL UNITS. STATED SOLVARE FOOTAGE REFLECTED HERE ALLD DEPICT ACTUAL UNITS. STATED SOLVARE FOOTAGE REFLECTED HERE ALLD DEPICTIONS OF A PARTICULAR UNIT TYPE AND ARE NOT INCLUDED WITH THE PERIMETER WALLS AND EXCELUDES INTERIOR STRUCTURAL COMPONENTS). THE AREA OF THE UNIT AS DEFINED IN THE PERIMETER WALLS AND EXCELUDES INTERIOR STRUCTURAL COMPONENTS). THE AREA OF THE UNIT AS DEFINED IN THE PERIMETER WALLS AND EXCELUDES INTERIOR STRUCTURAL COMPONENTS). THE AREA OF THE UNIT AS DEFINED IN THE PERIMETER WALLS AND EXCLUDED WITH THE PURCHASE AGREEMENT AND ANY ADD ARE NOT INCLUDED WITH THE PURCHASE AGREEMENT AND ANY ADD SECRET ON THE PURCHASE AGREEMENT AND ANY ADD ARE NOT INCLUDED WITH THE PURCHASE AGREEMENT AND ANY ADD SECRET. THE NOT THE PURCHASE AGREEMENT AND ANY ADD SECRET. THE NOT THE PURCHASE AGREEMENT AND ANY ADD SECRET. THE ROOM (AS IF THE ROOM WERE A PERFECT RECTANGLE), WITHOUT ROTICE. THE HUNT. CONSULTY OUR ADD WITHOUT NOTICE. ALL DRAWINGS, BALCONY/LANAIS (INCLUDING CONFIGURATION, SIZE AND RAILING/BALUSTRADE), STRUCTURE AND MECHANICAL CHASES MAY VARY AND CANNOT BE FELLED UPON ANY PARTICULAR UNIT WITHIN THE CONDOMINIUM. INTO PRESENTED WITHIN THE DEVELOPER EXPRESSLY RESERVES T