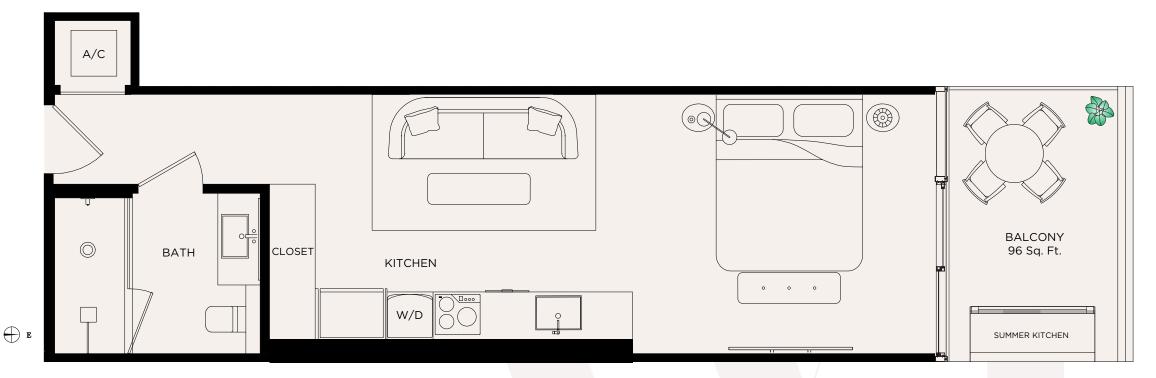

## **RESIDENCE 09**

**STUDIO** 

Levels 16 - 44

Living Area /  $490 \, SQ \, FT$  /  $45.52 \, M^2$  Balcony /  $96 \, SQ \, FT$  /  $8.92 \, M^2$  Total /  $586 \, SQ \, FT$  /  $54.44 \, M^2$ 

<sup>○</sup> ORAL REPRESENTATIONS CANNOT BE RELIED UPON AS CORRECTLY STATING THE REPRESENTATIONS OF THE DEVELOPER. FOR CORRECT REPRESENTATIONS, MAKE REFERENCE TO THE DOCUMENTS REQUIRED BY SECTION 718.503, FLORIDA STATUTES, TO BE FURNISHED BY A DEVELOPER TO A BUYER OR SOLICITATION OF FOFFERS TO SULY, THE CONDOMINIUM UNITS IN STATES WHERE SUCH OFFER OR SOLICITATION OF CANNOT BE MADE. THESE DRAWINGS ARE CONCEPTUAL ONLY AND ARE FEDERAL OF THE EXTENDENCES. UNITS SHOWN ARE EXAMPLES OF UNIT TYPES AND AMY NOT DEPICT ACTUAL UNITS. STATED SOLUARE FOOTAGES ARE RANGES FOR A PARTICULAR UNIT TYPE AND AMY NOT DEPICT ACTUAL UNITS. STATED SOLUARE FOOTAGES ARE RANGES FOR A PARTICULAR UNIT TYPE AND AMY NOT DEPICT ACTUAL UNITS. STATED SOLUARE FOOTAGES ARE RANGES FOR A PARTICULAR UNIT TYPE AND AMY NOT DEPICT ACTUAL UNITS. STATED SOLUARE FOOTAGES ARE RANGES FOR A PARTICULAR UNIT TYPE AND AMY NOT DEPICT ACTUAL UNITS. SET FORTH IN THE DECLARATION OF CONDOMINIUM (WHICH GENERALLY ONLY INCLUDES THE INTERIOR AIRSPACE BETWEEN THE PERIMETER WALLS AND EXCLUDES INTERIOR STRUCTURAL COMPONENTS). THE AREA OF THE UNIT AS DEFINED IN THE PERIMETER WALLS AND EXCLUDES INTERIOR STRUCTURAL COMPONENTS). THE AREA OF THE UNIT AS DEFINED IN THE PERIMETER WALLS AND EXCLUDES INTERIOR STRUCTURAL COMPONENTS). THE AREA OF THE UNIT AS DEFINED IN THE PERIMETER WALLS AND EXCLUDES INTERIOR STRUCTURAL COMPONENTS. THE AREA OF THE UNIT AS DEFINED IN THE PERIMETER WALLS AND EXCLUDES INTERIOR STRUCTURAL CONSTRUCTION. AND OTHER MATTERS OF DETAIL ARE CONCEPTUAL ONLY AND ARE NOT NECESSARILY INCLUDED IN THE PURCHASE AGREEMENT AND ANY PART WITH ACTUAL CONSTRUCTION. ADDITIONALLY, MEASUREMENTS OF ROOMS SET FORTH ON ANY FLORE PURCHASE AGREEMENT AND ANY FLORE PURCHASE MAY VARY VARY AND CANNOT BE FELLED WORN AND WINDOWS (INCLUDING NUMBER, SIZE, ORIENTATION AND AWNINGS), BALCONY/LANAIS (INCLUDING CONFIGURATION, SIZE AND RAILING/BALUSTRADE), STRUCTURE AND MECHANISM AND WINDOWS (INCLUDING AND WI