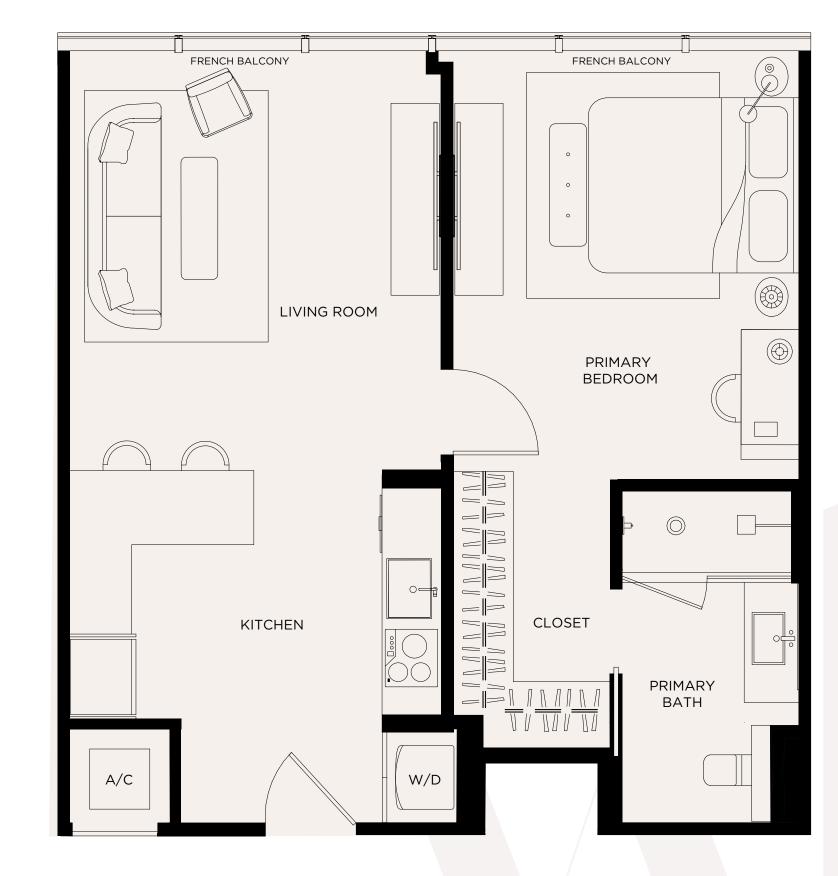

## WEST ELEVENTH

**RESIDENCE 04** 

1 BED / 1 BATH

Levels 16 - 44

Living Area / 661 SQ FT / 61.41 M<sup>2</sup>

< 04

 $\theta >$