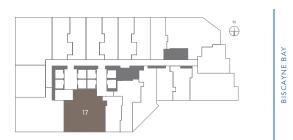

#### **RESIDENCE 17**

3 BEDROOMS | 3 BATHS LEVELS 14 - 19

| LIVING AREA | 1,149 SQ FT | 106.74M <sup>2</sup>  |
|-------------|-------------|-----------------------|
| BALCONY     | 105 SQ FT   | 9.75 M <sup>2</sup>   |
| TOTAL       | 1,254 SQ FT | 116.50 M <sup>2</sup> |