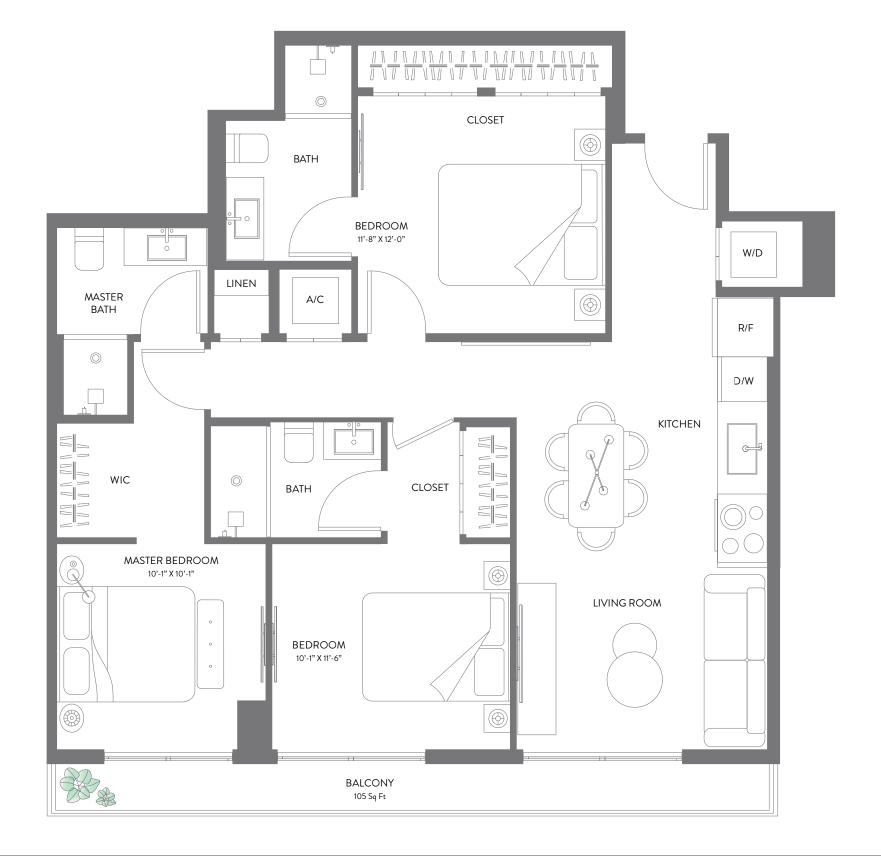

#### **RESIDENCE 17**

3 BEDROOMS | 3 BATHS LEVELS 14 - 19

| LIVING AREA | 1,149 SQ FT | 106.74M <sup>2</sup>  |
|-------------|-------------|-----------------------|
| BALCONY     | 105 SQ FT   | 9.75 M <sup>2</sup>   |
| TOTAL       | 1,254 SQ FT | 116.50 M <sup>2</sup> |