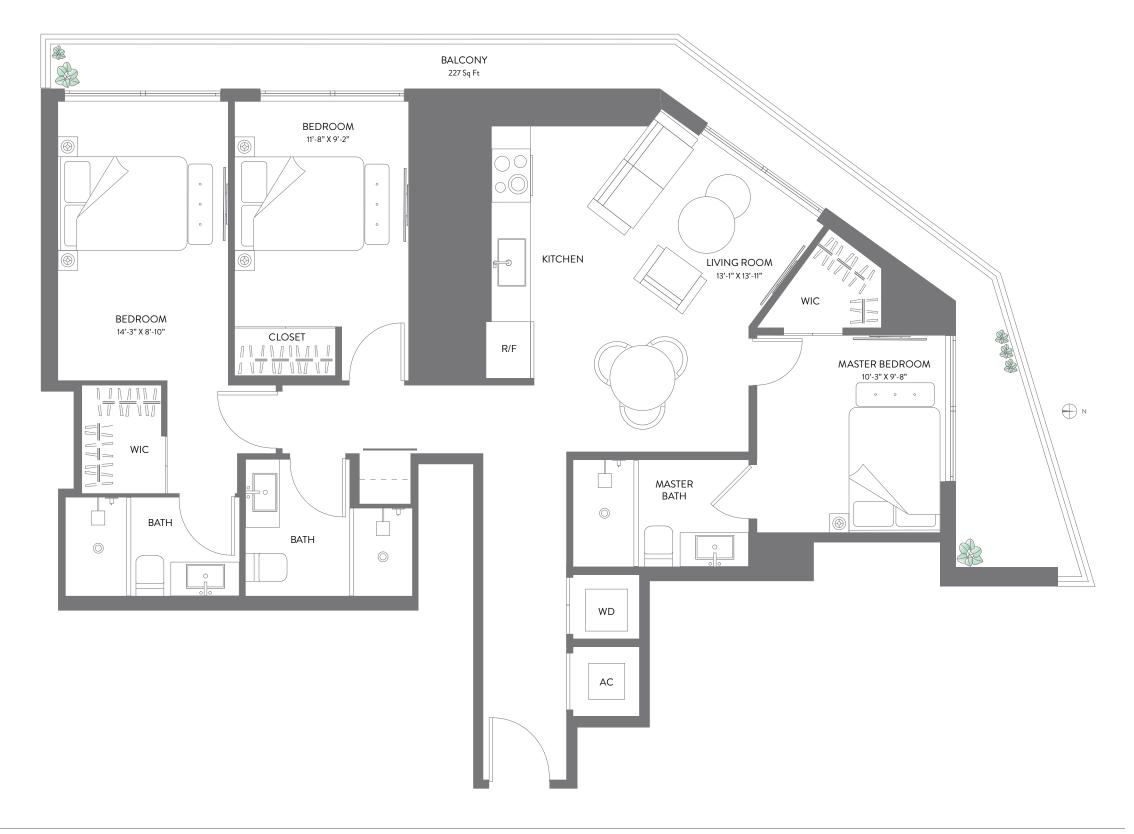

#### **RESIDENCE 09**

3 BEDROOMS | 3 BATHS LEVELS 14 - 19

| LIVING AREA | 1,202 SQ FT | 111.66 M <sup>2</sup> |
|-------------|-------------|-----------------------|
| BALCONY     | 227 SQ FT   | 21.08 M <sup>2</sup>  |
| TOTAL       | 1.429 SO FT | 132.75 M <sup>2</sup> |