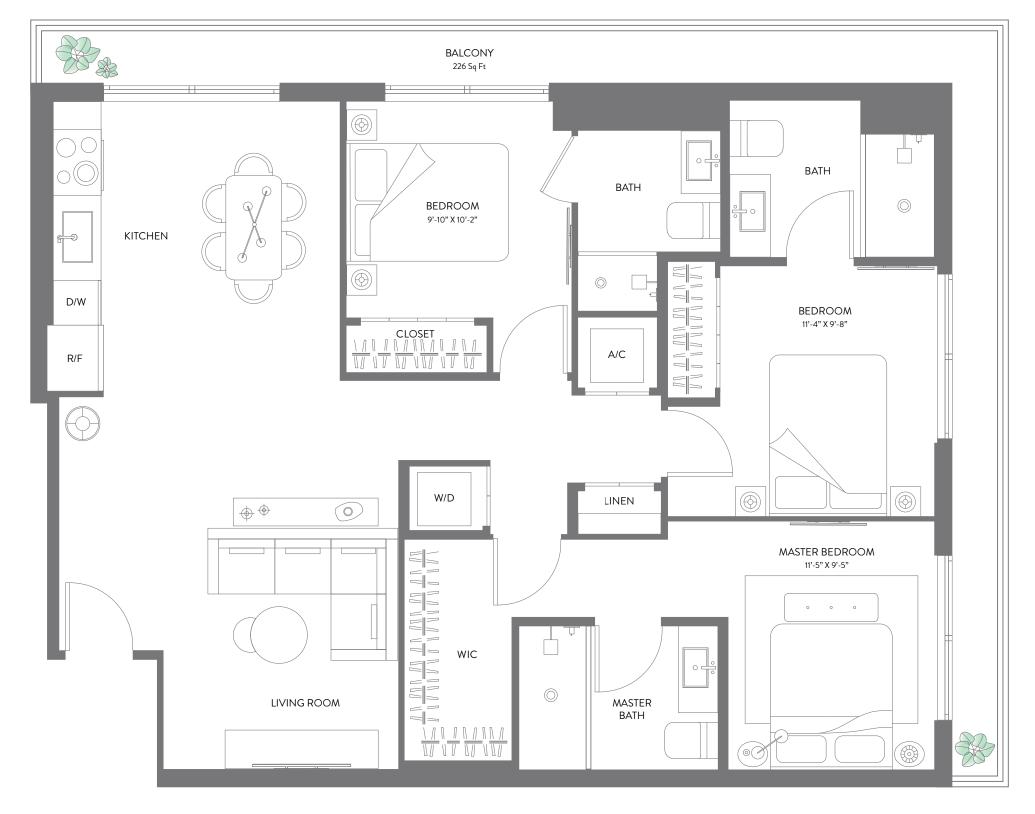

#### **RESIDENCE 01**

3 BEDROOMS | 3 BATHS LEVELS 14 - 47

| LIVING AREA | 1,307 SQ FT | 121.42 M <sup>2</sup> |
|-------------|-------------|-----------------------|
| BALCONY     | 226 SQ FT   | 20.99 M <sup>2</sup>  |
| TOTAL       | 1,533 SQ FT | 142.42 M <sup>2</sup> |