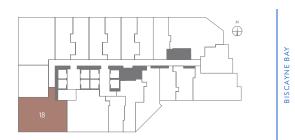

#### **RESIDENCE 18**

3 BEDROOMS | 3 BATHS LEVELS 14 - 47

| LIVING AREA | 1,267 SQ FT | 117.70 M <sup>2</sup> |
|-------------|-------------|-----------------------|
| BALCONY     | 224 SQ FT   | 20.81 M <sup>2</sup>  |
| TOTAL       | 1,491 SQ FT | 138.51 M <sup>2</sup> |