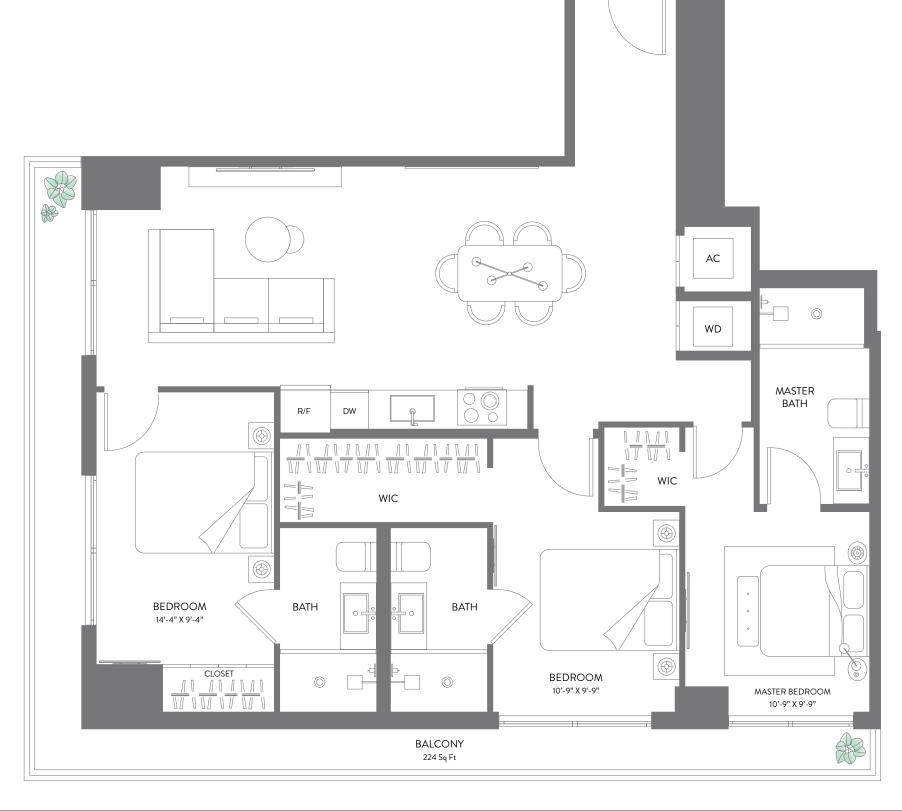

#### **RESIDENCE 18**

3 BEDROOMS | 3 BATHS LEVELS 14 - 47

| LIVING AREA | 1,267 SQ FT | 117.70 M <sup>2</sup> |
|-------------|-------------|-----------------------|
| BALCONY     | 224 SQ FT   | 20.81 M <sup>2</sup>  |
| TOTAL       | 1,491 SQ FT | 138.51 M <sup>2</sup> |

 $\bigoplus$  N

<sup>©</sup> ORAL REPRESENTATIONS CANNOT BE RELIED UPON AS CORRECTLY STATING THE REPRESENTATIONS OF THE DEVELOPER. FOR CORRECT REPRESENTATIONS, MAKE REFERENCE TO THE DOCUMENTS REQUIRED BY SECTION 718.503, FLORIDA STATUTES, TO BE FURNISHED BY A DEVELOPER TO A BUYER OR LESSEE. NO FEDERAL AGENCY HAS JUDGED THE MERITS OR VALUE, IF ANY, OF THIS PROPERTY. THIS IS NOT AN OFFER TO SELL, OR SOLICITATION OF OFFERS TO BUY, THE CONDOMINIUM UNITS IN STATES WHERE SUCH OFFER OR SOLICITATION CANNOT BE MADE. THESE DRAWINGS ARE CONCEPTUAL ONLY AND ARE FOR THE CONVENIENCE OF REFERENCE. THEY SHOULD NOT BE RELIED UPON AS REPRESENTATIONS, EXPRESS OR IMPLIED, OF THE FINAL DETAIL OF THE RESIDENCES. UNITS SHOWN ARE EXAMPLES OF UNITTYPES AND MAY NOT DEPICT ACTUAL UNITS. STATED SQUARE FOOTAGES ARE RANGES FOR A PARTICULAR UNIT TYPE AND ARE MEASURED TO THE EXTERIOR BOUNDARIES OF THE EXTERIOR WALLS AND THE CENTERLINE OF INTERIOR DEMISTING WALLS AND IN FACT ARE LARGER THAN THE RESIDENCES. UNITS SHOWN ARE EXAMPLES OF UNITTYPES AND MAY NOT DEPICTACTUAL UNITS. STATED SQUARE FOOTAGES ARE RANGES FOR A PARTICULAR UNIT TYPE AND ARE MEASURED TO THE EXTERIOR BOUNDARIES OF THE EXTERIOR WALLS AND THE CENTERLINE OF INTERIOR DEMISTING WALLS AND IN FACT ARE LARGE THAN THE RESIDENCES. UNITS SHOWN ARE EXAMPLES OF THE EXTERIOR OF UNITS SHOWN ARE EXAMPLES OF THE FINAL THE PERIMETER WALLS AND THE CENTERLINE OF DEPICTED ARE NOT INCLUDED STATE INTERIOR OF THE EXTERIOR BOUNDARY HAVE AND THE CENTER OF THE UNIT, SHOWN ARE EXAMPLES OF THE EXTERSION OF CONDOMINIUM (WHICH GENERALLY ONLY AND ANY ADDENDATIVES FOR THE UNIT, SHOWN ARE EXAMPLED TO THE EXTERSION OF TH