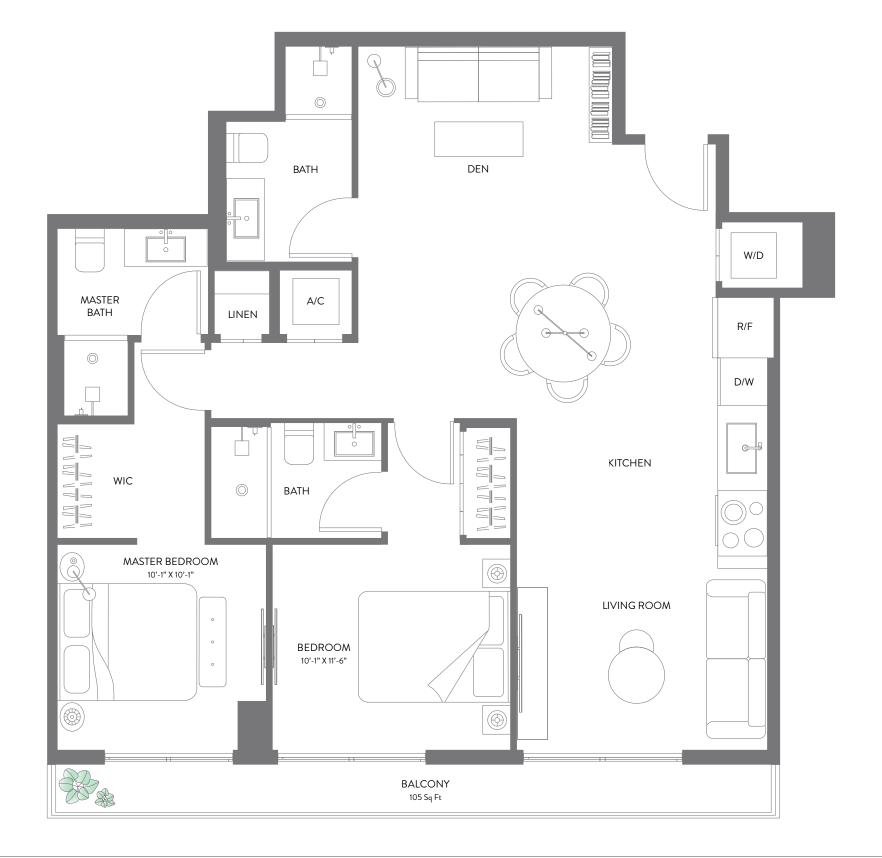

## **RESIDENCE 17**

2 BEDROOMS | 3 BATHS + DEN LEVELS 20 - 47

| LIVING AREA | 1,149 SQ FT | 106.74M <sup>2</sup>  |
|-------------|-------------|-----------------------|
| BALCONY     | 105 SQ FT   | 9.75 M <sup>2</sup>   |
| TOTAL       | 1,254 SQ FT | 116.50 M <sup>2</sup> |