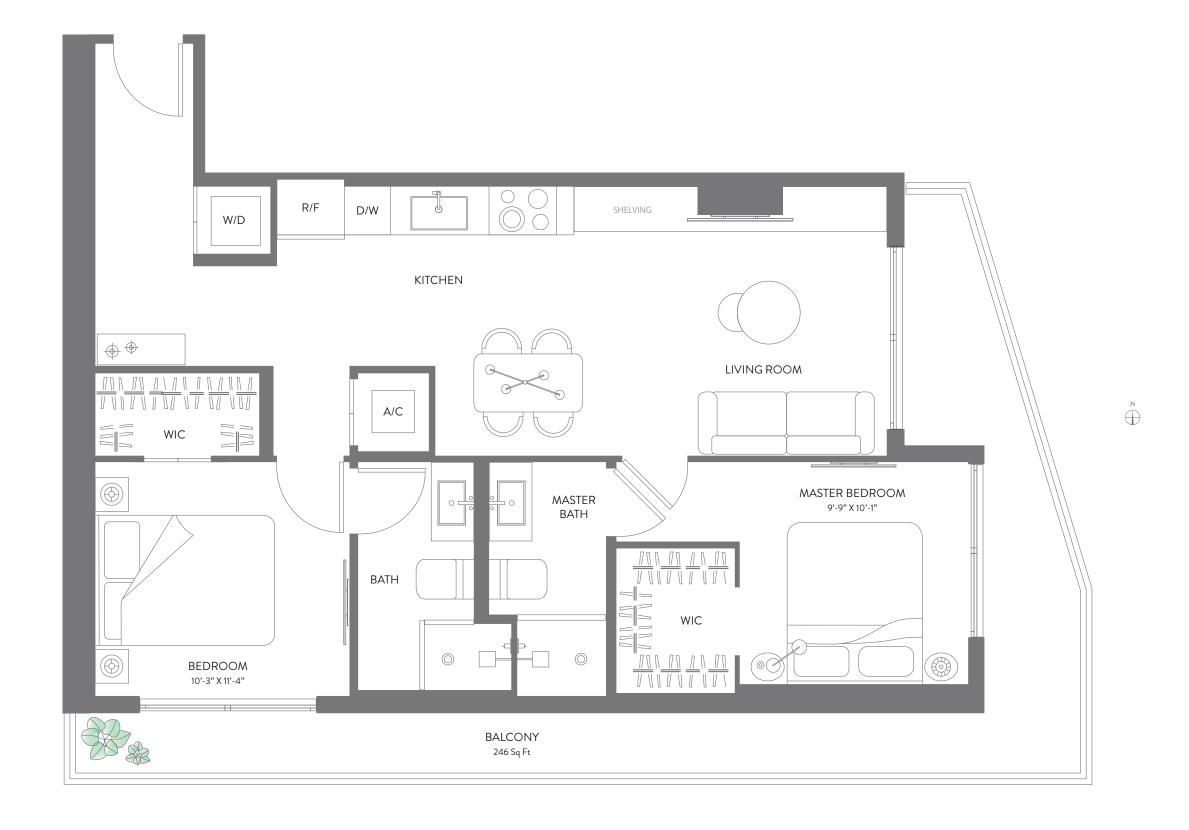

## **RESIDENCE 11**

2 BEDROOM | 2 BATH LEVELS 14 - 47

| LIVING AREA | 956 SQ FT   | 88.81 M <sup>2</sup>  |
|-------------|-------------|-----------------------|
| BALCONY     | 246 SQ FT   | 22.85 M <sup>2</sup>  |
| TOTAL       | 1,202 SQ FT | 111.66 M <sup>2</sup> |