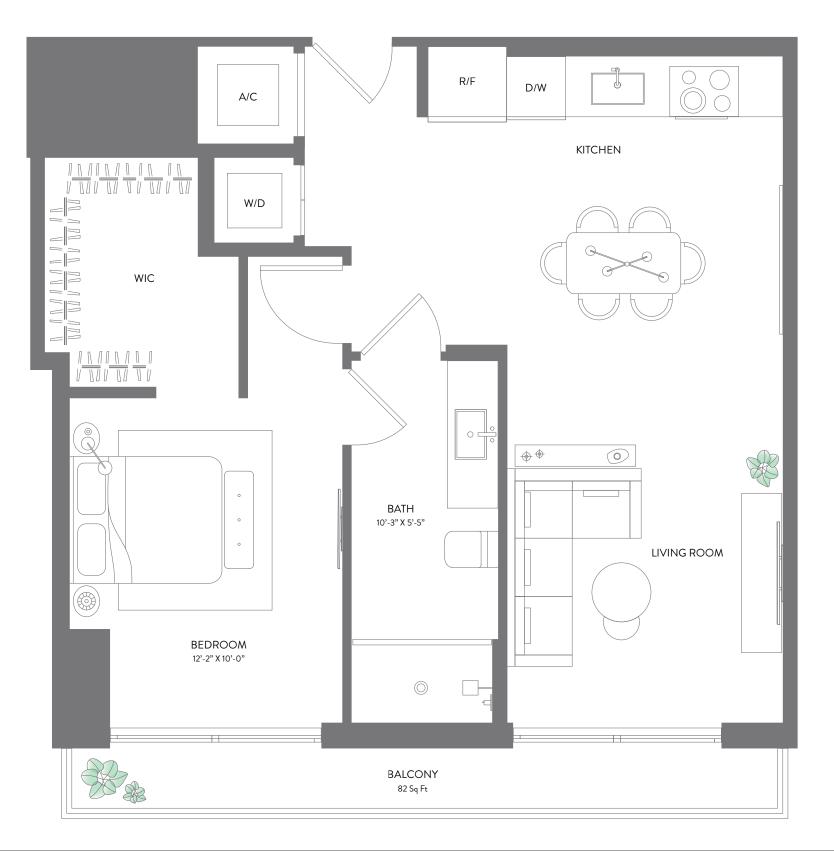

#### **RESIDENCE 19**

1 BEDROOM | 1 BATH LEVELS 14 - 47

| LIVING AREA | 687 SQ FT | 63.82 M <sup>2</sup> |
|-------------|-----------|----------------------|
| BALCONY     | 82 SQ FT  | 7.61 M <sup>2</sup>  |
| TOTAL       | 769 SQ FT | 71.44 M <sup>2</sup> |