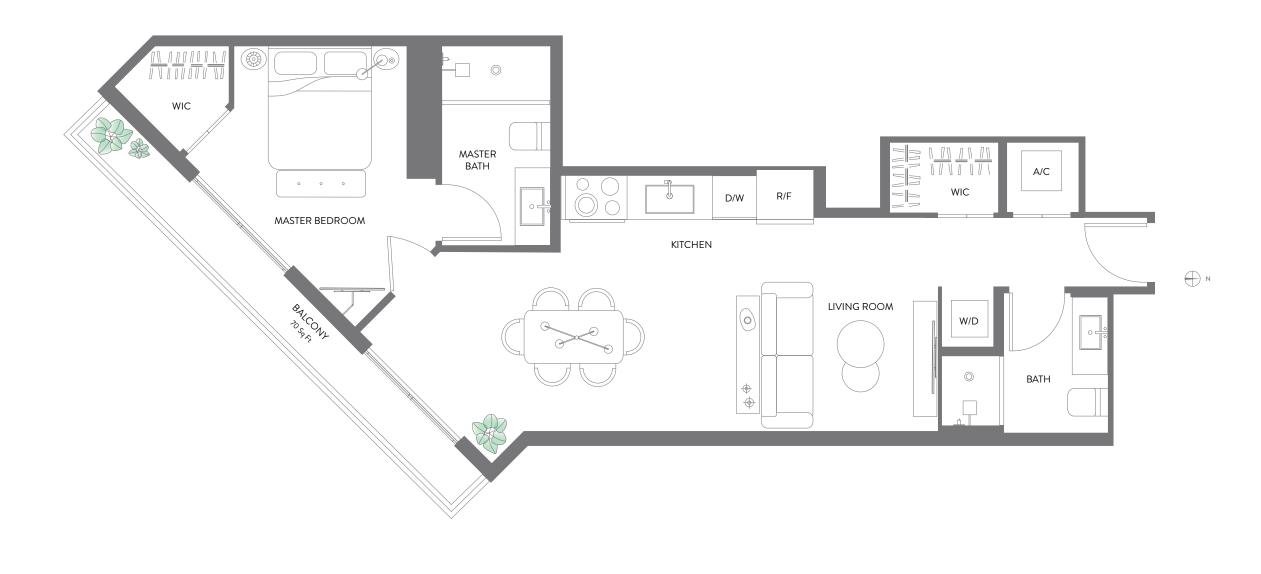

### **RESIDENCE 14**

1 BEDROOM | 2 BATHS LEVELS 14 - 47

| LIVING AREA | 781 SQ FT | 733.09 M <sup>2</sup> |
|-------------|-----------|-----------------------|
| BALCONY     | 70 SQ FT  | 6.50 M <sup>2</sup>   |
| TOTAL       | 851 SQ FT | 79.06 M <sup>2</sup>  |