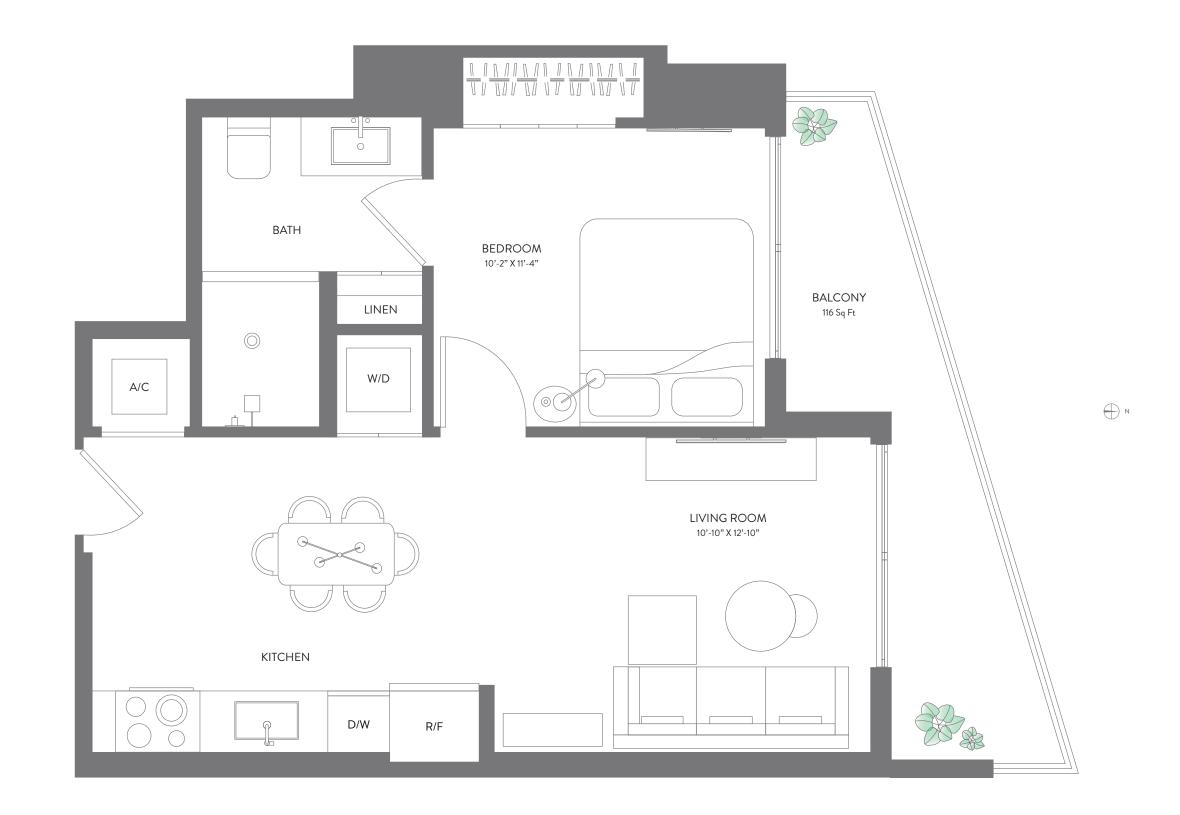

### **RESIDENCE 10**

1 BEDROOM | 1 BATH LEVELS 14 - 47

| LIVING AREA | 572 SQ FT | 48.49 M <sup>2</sup> |
|-------------|-----------|----------------------|
| BALCONY     | 116 SQ FT | 10.77 M <sup>2</sup> |
| TOTAL       | 688 SQ FT | 63.91 M <sup>2</sup> |